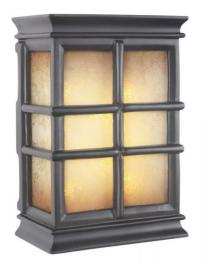

# Illuminated Door Chime System - ICH1505-BK

Hand-Carved Window Pane Lighted LED Chime in Black

Hand-Carved Window Pane Lighted LED Chime in Black

- LED Illuminated Chime
- Light adjustment knob for dimming function
- 2 Notes on front door / single note on second door
- Must have at least 18 gauge wire everywhere—(button to chime; transformer to chime; from chime to chime if wiring more than one), and must use a 16 volt transformer only.

### Specs

| Sound               | 2 Notes on Front Door/1 Note on Second Door |  |
|---------------------|---------------------------------------------|--|
| Hanging Position    | Vertical                                    |  |
| Chime Transformer   | 16 Volt                                     |  |
| Carton Size (CU FT) | 0.39                                        |  |
| Bulb Base           | LED                                         |  |
| Finish              | Black                                       |  |
|                     |                                             |  |